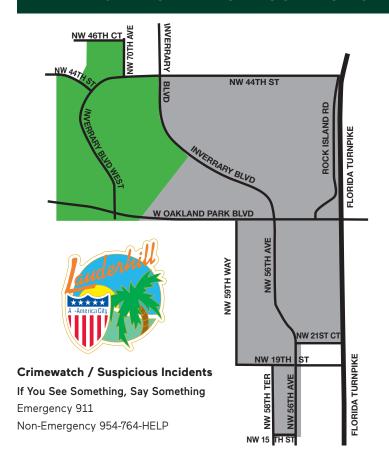

## 2024 BULK WASTE COLLECTION SCHEDULE: WEDNESDAY ZONES

| WEDNESDAY |     | WEDNESDAY |     |
|-----------|-----|-----------|-----|
| JANUARY   | 10  | JANUARY   | 24  |
| FEBRUARY  | 14  | FEBRUARY  | 28  |
| MARCH     | 13  | MARCH     | 27  |
| APRIL     | 10  | APRIL     | 24  |
| MAY       | 15  | MAY       | 29  |
| JUNE      | 12  | JUNE      | 26  |
| JULY      | 10  | JULY      | 24  |
| AUGUST    | 14  | AUGUST    | 28  |
| SEPTEMBER | 11  | SEPTEMBER | 25  |
| OCTOBER   | 9   | OCTOBER   | 23  |
| NOVEMBER  | 13  | NOVEMBER  | 27  |
| DECEMBER  | 11* | DECEMBER  | 14* |
| DECEMBER  | 28* | DECEMBER  | 30* |

<sup>\*</sup>Residents receive two bulk waste collections in December.

For more Information, please contact: **WM (954) 615-4050** 