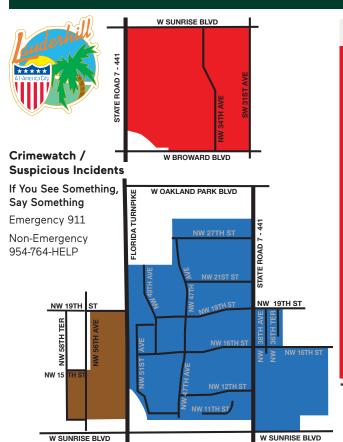

## 2024 BULK WASTE COLLECTION SCHEDULE: MONDAY & THURSDAY ZONES

| MONDAY    |     | MONDAY       |
|-----------|-----|--------------|
| JANUARY   | 8   | JANUARY 22   |
| FEBRUARY  | 12  | FEBRUARY 26  |
| MARCH     | 11  | MARCH 25     |
| APRIL     | 8   | APRIL 22     |
| MAY       | 13  | MAY 27       |
| JUNE      | 10  | JUNE 24      |
| JULY      | 8   | JULY 22      |
| AUGUST    | 12  | AUGUST 26    |
| SEPTEMBER | 9   | SEPTEMBER 23 |
| OCTOBER   | 7   | OCTOBER 21   |
| NOVEMBER  | 11  | NOVEMBER 25  |
| DECEMBER  | 9*  | DECEMBER 12* |
| DECEMBER  | 26* | DECEMBER 23* |

<sup>\*</sup>Residents receive two bulk waste collections in December.

please contact: WM (954) 615-4050

**THURSDAY** 

11

14

11

16

13