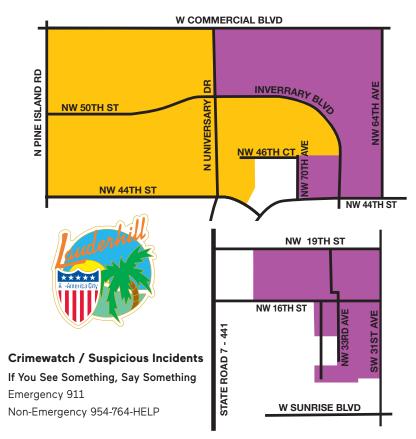

## 2024 BULK WASTE COLLECTION SCHEDULE: TUESDAY ZONES

| TUESDAY      | TUESDAY      |
|--------------|--------------|
| JANUARY 9    | JANUARY 23   |
| FEBRUARY 13  | FEBRUARY 27  |
| MARCH 12     | MARCH 26     |
| APRIL 9      | APRIL 23     |
| MAY 14       | MAY 28       |
| JUNE 11      | JUNE 25      |
| JULY 9       | JULY 23      |
| AUGUST 13    | AUGUST 27    |
| SEPTEMBER 10 | SEPTEMBER 24 |
| OCTOBER 8    | OCTOBER 22   |
| NOVEMBER 12  | NOVEMBER 26  |
| DECEMBER 10* | DECEMBER 13* |
| DECEMBER 27* | DECEMBER 24* |

<sup>\*</sup>Residents receive two bulk waste collections in December.

For more Information, please contact: WM (954) 615-4050