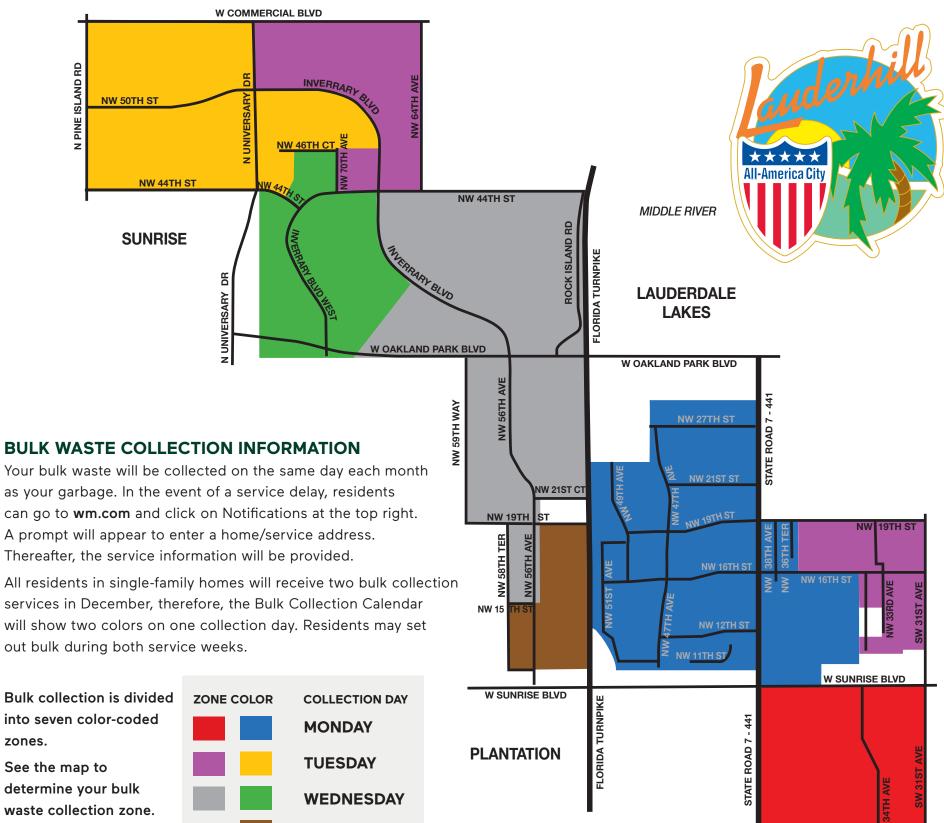

# **BULK WASTE**

In order to provide you the highest level of service, WM has made changes to the bulk collection schedule. Residents will receive bulk service based on your address. Please refer to the Bulk Collection Maps on the inside of this brochure to determine your bulk service day.

# 2024 BULK & SOLID WASTE COLLECTION CALENDAR: LAUDERHILL

into seven color-coded zones.

See the map to determine your bulk waste collection zone.