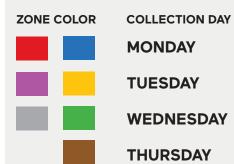

# 2024 BULK & SOLID WASTE COLLECTION CALENDAR: LAUDERHILL

into seven color-coded zones.

See the map to determine your bulk waste collection zone.